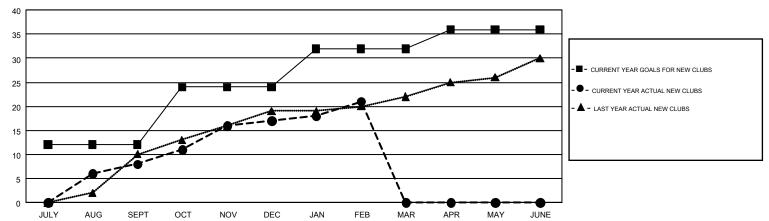

## GOALS AND ACTUAL NEW CLUBS CUMULATIVE

## GMT MONTHLY MEMBERSHIP PROGRESS REPORT

Results as of: 2/28/2017

Multiple District 318

MAHESH PASQUAL

**LOCATION: INDIA** GMT CA 6

| Clubs                 |               |           |               | Members               |                                                                |                                                              |                                                    |  |
|-----------------------|---------------|-----------|---------------|-----------------------|----------------------------------------------------------------|--------------------------------------------------------------|----------------------------------------------------|--|
| RESULTS FOR 2016-2017 |               |           |               | RESULTS FOR 2016-2017 |                                                                |                                                              |                                                    |  |
| QUARTER               | NEW CLUB GOAL | NEW CLUBS | DROPPED CLUBS | QUARTER               | NEW MEMBER GROWTH<br>NET GOAL (not reinstated<br>or transfers) | NEW MEMBER<br>GROWTH ACTUAL (not<br>reinstated or transfers) | DROPPED<br>MEMBERS ACTUAL<br>(including transfers) |  |
| JULY/AUG/SEPT         | 12            | 8         | 2             | JULY/AUG/SEPT         | 1,180                                                          | 1,105                                                        | 423                                                |  |
| OCT/NOV/DEC           | 12            | 9         | 10            | OCT/NOV/DEC           | 940                                                            | 668                                                          | 515                                                |  |
| JAN/FEB/MAR           | 8             | 4         | 1             | JAN/FEB/MAR           | 635                                                            | 727                                                          | 233                                                |  |
| APR/MAY/JUNE          | 4             | 0         | 0             | APR/MAY/JUNE          | 300                                                            | 0                                                            | 0                                                  |  |