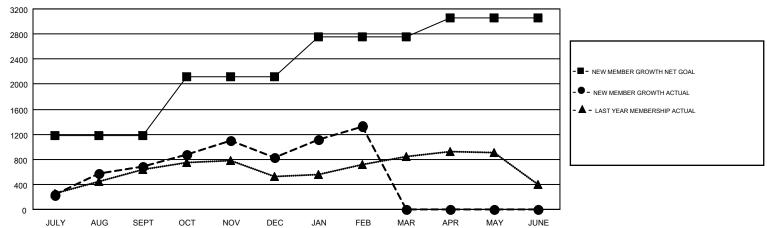

## GOALS AND ACTUAL MEMBERS CUMULATIVE

| DROPPED CLUBS: 13  DROPPED MEMBERS |       | 362 CLUBS OF 572 ADDED 1 OR MORE<br>NEW MEMBERS | GENDER DISTRI<br>MALE<br>FEMALE | BUTION<br>17,282 (89.71%)<br>1,983 (10.29%) |       |
|------------------------------------|-------|-------------------------------------------------|---------------------------------|---------------------------------------------|-------|
| DECEASED                           | 34    | CLICK HERE FOR CUMULATIVE                       | TOTAL FAMILY UNIT MEMBERS       |                                             | 3,420 |
| LUB CANCELLED 217<br>OTHER 920     |       | MEMBERSHIP DATA                                 | FAMILY MEMBERS PAYING HALF      |                                             | 1,779 |
| TOTAL                              | 1,171 |                                                 | 5023                            |                                             |       |

## GMT MONTHLY MEMBERSHIP PROGRESS REPORT

Results as of: 2/28/2017

Multiple District 318

MAHESH PASQUAL

**LOCATION: INDIA** GMT CA 6

| Clubs                 |               |           |               | Members               |                                                                |                                                              |                                                    |  |
|-----------------------|---------------|-----------|---------------|-----------------------|----------------------------------------------------------------|--------------------------------------------------------------|----------------------------------------------------|--|
| RESULTS FOR 2016-2017 |               |           |               | RESULTS FOR 2016-2017 |                                                                |                                                              |                                                    |  |
| QUARTER               | NEW CLUB GOAL | NEW CLUBS | DROPPED CLUBS | QUARTER               | NEW MEMBER GROWTH<br>NET GOAL (not reinstated<br>or transfers) | NEW MEMBER<br>GROWTH ACTUAL (not<br>reinstated or transfers) | DROPPED<br>MEMBERS ACTUAL<br>(including transfers) |  |
| JULY/AUG/SEPT         | 12            | 8         | 2             | JULY/AUG/SEPT         | 1,180                                                          | 1,105                                                        | 423                                                |  |
| OCT/NOV/DEC           | 12            | 9         | 10            | OCT/NOV/DEC           | 940                                                            | 668                                                          | 515                                                |  |
| JAN/FEB/MAR           | 8             | 4         | 1             | JAN/FEB/MAR           | 635                                                            | 727                                                          | 233                                                |  |
| APR/MAY/JUNE          | 4             | 0         | 0             | APR/MAY/JUNE          | 300                                                            | 0                                                            | 0                                                  |  |